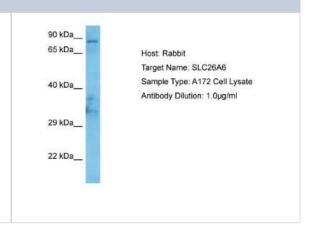

## **Images**

Western Blot: SLC26A6 Antibody [NBP2-88293] - Host: Rabbit. Target Name: SLC26A6. Sample Tissue: Human A172 Whole Cell lysates.

Antibody Dilution: 1ug/ml