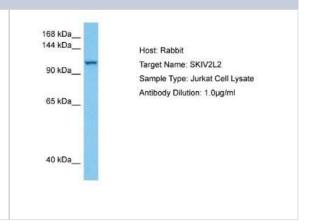

#### **Images**

Western Blot: SKIV2L2 Antibody [NBP2-88281] - Host: Rabbit. Target Name: SKIV2L2. Sample Tissue: Human Jurkat Whole Cell lysates.

region.

Antibody Dilution: 1ug/ml