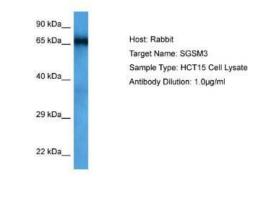

#### Images

Western Blot: SGSM3 Antibody [NBP2-88257] - Host: Rabbit. Target Name: SGSM3. Sample Tissue: HCT15 Whole Cell lysates. Antibody Dilution: 1.0ug/ml