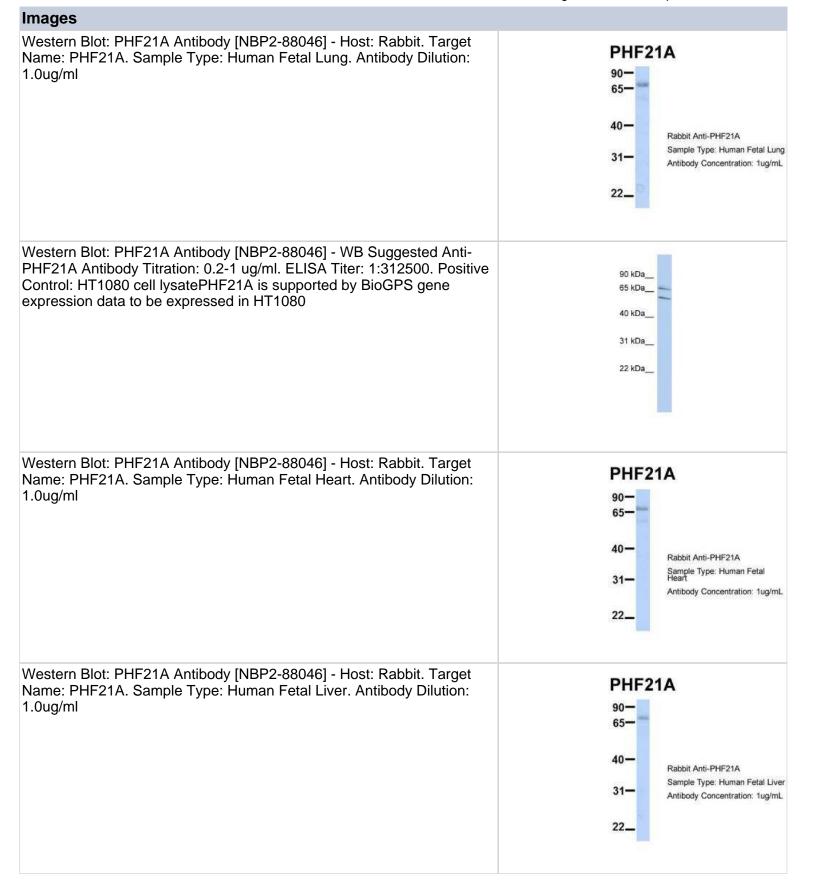

#### NBP2-88046

PHF21A Antibody - BSA Free

| Product Information          |                                                                                                                                                                                                                                                          |
|------------------------------|----------------------------------------------------------------------------------------------------------------------------------------------------------------------------------------------------------------------------------------------------------|
| Unit Size                    | 100 ul                                                                                                                                                                                                                                                   |
| Concentration                | 0.5 mg/ml                                                                                                                                                                                                                                                |
| Storage                      | Store at 4C short term. Aliquot and store at -20C long term. Avoid freeze-thaw cycles.                                                                                                                                                                   |
| Clonality                    | Polyclonal                                                                                                                                                                                                                                               |
| Preservative                 | 0.09% Sodium Azide                                                                                                                                                                                                                                       |
| Purity                       | Affinity purified                                                                                                                                                                                                                                        |
| Buffer                       | PBS, 2% Sucrose                                                                                                                                                                                                                                          |
| Product Description          |                                                                                                                                                                                                                                                          |
| Host                         | Rabbit                                                                                                                                                                                                                                                   |
| Gene ID                      | 51317                                                                                                                                                                                                                                                    |
| Gene Symbol                  | PHF21A                                                                                                                                                                                                                                                   |
| Species                      | Human                                                                                                                                                                                                                                                    |
| Immunogen                    | The immunogen is a synthetic peptide directed towards the N terminal region of human PHF21A. Peptide sequence:<br>MELQTLQEALKVEIQVHQKLVAQMKQDPQNADLKKQLHELQAKITALSEK The peptide sequence for this immunogen was taken from within the described region. |
| Product Application Details  |                                                                                                                                                                                                                                                          |
| Applications                 | Western Blot                                                                                                                                                                                                                                             |
| <b>Recommended Dilutions</b> | Western Blot 1.0 ug/ml                                                                                                                                                                                                                                   |