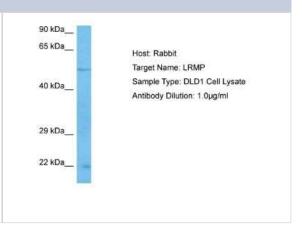

# **Images**

Western Blot: LRMP/Jaw1 Antibody [NBP2-87739] - Host: Rabbit. Target Name: LRMP. Sample Tissue: Human DLD1 Whole Cell lysates.

Antibody Dilution: 1ug/ml