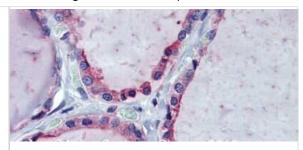

Immunohistochemistry: KIF20A Antibody [NBP2-87689] - Immunohistochemistry with Human Thyroid lysate tissue at an antibody concentration of 5.0ug/ml using anti-KIF20A antibody

Immunohistochemistry: KIF20A Antibody [NBP2-87689] - Immunohistochemistry with HeLa, Vera, HeLa transfected with mouse construct tissue