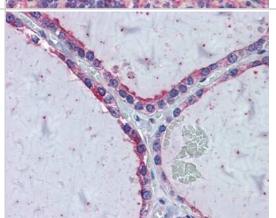

Immunohistochemistry: KIF20A Antibody [NBP2-87689] - Immunohistochemistry with Human Thyroid lysate tissue at an antibody concentration of 5.0ug/ml using anti-KIF20A antibody

Immunohistochemistry: KIF20A Antibody [NBP2-87689] - Immunohistochemistry with HeLa, Vera, HeLa transfected with mouse construct tissue