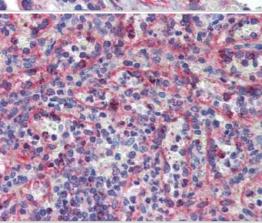

Immunohistochemistry: KIF20A Antibody [NBP2-87689] - Immunohistochemistry with HeLa, Vera, HeLa transfected with mouse construct tissue

Immunohistochemistry: KIF20A Antibody [NBP2-87689] - Immunohistochemistry with HeLa, Vera, HeLa transfected with mouse construct tissue