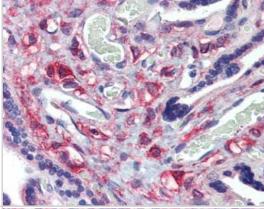

Immunohistochemistry: KIF20A Antibody [NBP2-87689] - Immunohistochemistry with Human Thyroid lysate tissue at an antibody concentration of 5.0ug/ml using anti-KIF20A antibody

Immunohistochemistry: KIF20A Antibody [NBP2-87689] - Immunohistochemistry with HeLa, Vera, HeLa transfected with mouse construct tissue

Immunohistochemistry: KIF20A Antibody [NBP2-87689] - Immunohistochemistry with HeLa, Vera, HeLa transfected with mouse construct tissue

Immunohistochemistry: KIF20A Antibody [NBP2-87689] - Immunohistochemistry with HeLa, Vera, HeLa transfected with mouse construct tissue