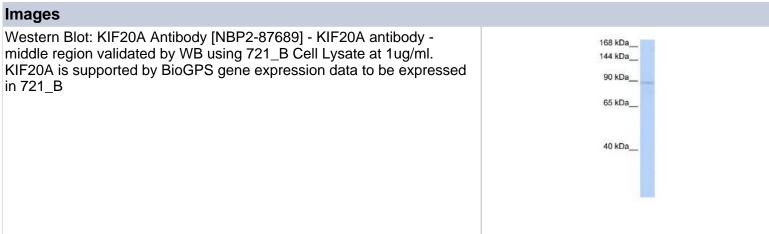

### NBP2-87689

KIE20A Antibody - BSA Free

| KIF2UA Antibody - BSA Free         |                                                                                                                                                                                                                                                   |
|------------------------------------|---------------------------------------------------------------------------------------------------------------------------------------------------------------------------------------------------------------------------------------------------|
| Product Information                |                                                                                                                                                                                                                                                   |
| Unit Size                          | 100 ul                                                                                                                                                                                                                                            |
| Concentration                      | 0.5 mg/ml                                                                                                                                                                                                                                         |
| Storage                            | Store at 4C short term. Aliquot and store at -20C long term. Avoid freeze-thaw cycles.                                                                                                                                                            |
| Clonality                          | Polyclonal                                                                                                                                                                                                                                        |
| Preservative                       | 0.09% Sodium Azide                                                                                                                                                                                                                                |
| Purity                             | Affinity purified                                                                                                                                                                                                                                 |
| Buffer                             | PBS, 2% Sucrose                                                                                                                                                                                                                                   |
| Product Description                |                                                                                                                                                                                                                                                   |
| Host                               | Rabbit                                                                                                                                                                                                                                            |
| Gene ID                            | 10112                                                                                                                                                                                                                                             |
| Gene Symbol                        | KIF20A                                                                                                                                                                                                                                            |
| Species                            | Human                                                                                                                                                                                                                                             |
| Immunogen                          | The immunogen is a synthetic peptide directed towards the middle region of human KIF20A. Peptide sequence: KRLGTNQENQQPNQQPPGKKPFLRNLLPRTPTCQSSTDCSPYARILRSRR The peptide sequence for this immunogen was taken from within the described region. |
| <b>Product Application Details</b> |                                                                                                                                                                                                                                                   |
| Applications                       | Western Blot, Immunohistochemistry, Immunohistochemistry-Paraffin                                                                                                                                                                                 |
| Recommended Dilutions              | Western Blot 1.0 ug/ml. Immunohistochemistry. Immunohistochemistry-Paraffin                                                                                                                                                                       |