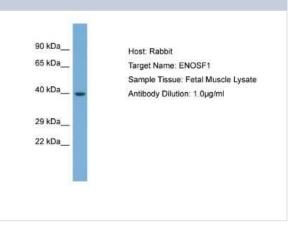

## **Images**

Western Blot: ENOSF1 Antibody [NBP2-87361] - Host: Rabbit. Target Name: ENOSF1. Sample Type: Fetal Muscle lysates. Antibody Dilution: 1.0ug/ml