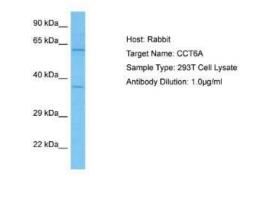

#### Images

Western Blot: CCT6A Antibody [NBP2-87160] - Host: Rabbit. Target Name: CCT6A. Sample Tissue: Human 293T Whole Cell lysates. Antibody Dilution: 1ug/ml