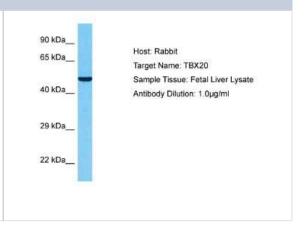

# **Images**

Western Blot: TBX20 Antibody [NBP2-86845] - Host: Rabbit. Target Name: TBX20. Sample Type: Fetal Liver lysates. Antibody Dilution: 1.0ug/ml