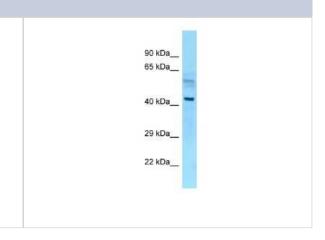

| Images                                                                                                                                  |  |
|-----------------------------------------------------------------------------------------------------------------------------------------|--|
| Western Blot: NAP1L4 Antibody [NBP2-86723] - WB Suggested Anti-<br>Nap1l4 Antibody. Titration: 1.0 ug/ml. Positive Control: Mouse Liver |  |