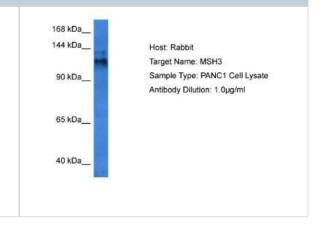

Western Blot: MSH3 Antibody [NBP2-86714] - Host: Rabbit. Target Name: MSH3. Sample Tissue: Human PANC1 Whole Cell lysates.

Antibody Dilution: 1ug/ml