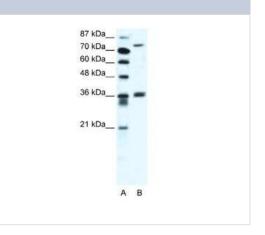

# **Images**

Western Blot: MID1 Antibody [NBP2-86706] - WB Suggested Anti-MID1 Antibody Titration: 2.5ug/ml. ELISA Titer: 1:312500. Positive Control: Jurkat cell lysate