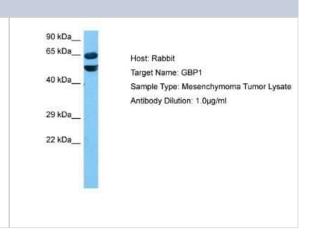

# **Images**

Western Blot: GBP1 Antibody [NBP2-86645] - Host: Rabbit. Target Name: GBP1. Sample Tissue: Human Mesenchymoma Tumor lysates.

Antibody Dilution: 1ug/ml