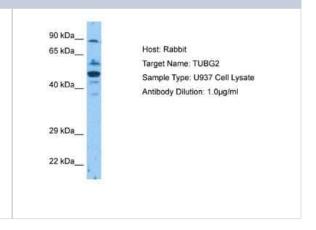

# **Images**

Western Blot: gamma-2 Tubulin Antibody [NBP2-86644] - Host: Rabbit. Target Name: TUBG2. Sample Tissue: U937 Whole Cell lysates.

Antibody Dilution: 1ug/ml