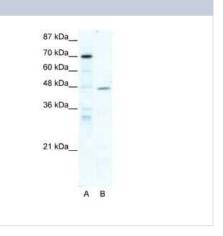

#### **Images**

Western Blot: EAR2/NR2F6 Antibody [NBP2-86625] - WB Suggested Anti-NR2F6 Antibody Titration: 5.0ug/ml. ELISA Titer: 1:1562500. Positive Control: HepG2 cell lysateNR2F6 is strongly supported by BioGPS gene expression data to be expressed in Human HepG2 cells