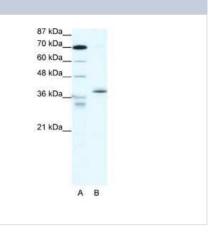

## **Images**

Western Blot: EAR2/NR2F6 Antibody [NBP2-86624] - WB Suggested Anti-NR2F6 Antibody. Titration: 5 ug/ml. Positive Control: HepG2 Whole CellNR2F6 is strongly supported by BioGPS gene expression data to be expressed in Human HepG2 cells