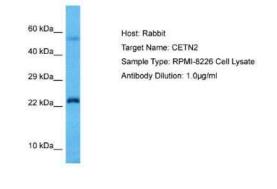

#### Images

Western Blot: Centrin 2 Antibody [NBP2-86603] - Host: Rabbit. Target Name: CETN2. Sample Tissue: Human RPMI 8226 Whole Cell lysates. Antibody Dilution: 1ug/ml