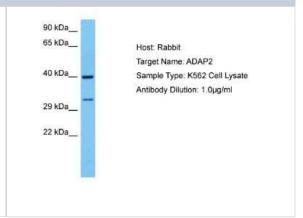

#### **Images**

Western Blot: Centaurin alpha 2 Antibody [NBP2-86600] - Host: Rabbit. Target Name: ADAP2. Sample Tissue: Human K562 Whole Cell lysates. Antibody Dilution: 1ug/ml

region.