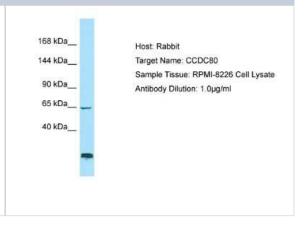

# Images

**Applications** 

Western Blot: URB/CCD80 Antibody [NBP2-86044] - Host: Rabbit. Target Name: CCDC80. Sample Type: RPMI-8226 Whole Cell lysates.

Western Blot

Western Blot 1.0 ug/ml

Antibody Dilution: 1.0ug/ml