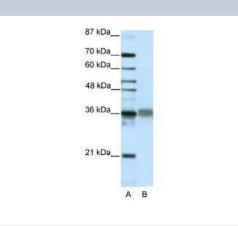

#### Images

Western Blot: TLX2 Antibody [NBP2-85926] - WB Suggested Anti-TLX2 Antibody Titration: 2.5ug/ml. ELISA Titer: 1:312500. Positive Control: HepG2 cell lysate

Immunohistochemistry: TLX2 Antibody [NBP2-85926] - Human Muscle