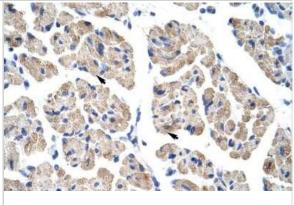

#### Images

Western Blot: TLX2 Antibody [NBP2-85926] - WB Suggested Anti-TLX2 Antibody Titration: 2.5ug/ml. ELISA Titer: 1:312500. Positive Control: HepG2 cell lysate

Immunohistochemistry: TLX2 Antibody [NBP2-85926] - Human Muscle