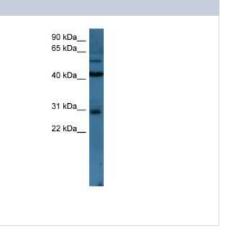

# **Images**

Western Blot: TLX2 Antibody [NBP2-85925] - WB Suggested Anti-TLX2 Antibody Titration: 0.2-1 ug/ml. ELISA Titer: 1:1562500. Positive Control: 721\_B cell lysateTLX2 is strongly supported by BioGPS gene expression data to be expressed in Human 721\_B cells