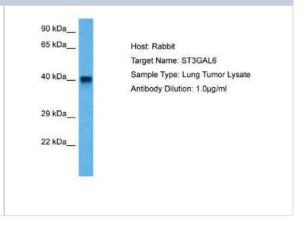

# **Images**

Western Blot: ST3GAL6 Antibody [NBP2-85827] - Host: Rabbit. Target Name: ST3GAL6. Sample Tissue: Human Lung Tumor lysates. Antibody Dilution: 1ug/ml

region.