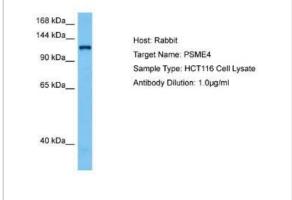

#### Images

Western Blot: PSME4 Antibody [NBP2-85552] - Host: Rabbit. Target Name: PSME4. Sample Tissue: Human HCT116 Whole Cell lysates. Antibody Dilution: 1ug/ml