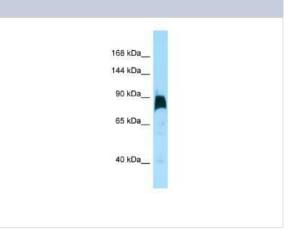

## **Images**

Western Blot: KIF7 Antibody [NBP2-85155] - Host: Rabbit. Target Name: KIF7. Sample Type: HT1080 Whole cell lysates. Antibody Dilution: 1.0ug/ml