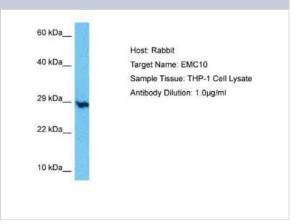

#### **Images**

Western Blot: ER Membrane Protein Complex Subunit 10 Antibody [NBP2-84864] - Host: Rabbit. Target Name: EMC10. Sample Type: THP-1 Whole Cell lysates. Antibody Dilution: 1.0ug/ml

region.