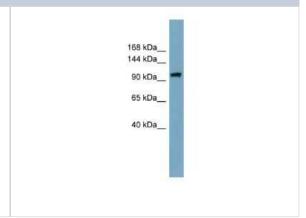

#### **Images**

Western Blot: ELP2 Antibody [NBP2-84849] - WB Suggested Anti-ELP2 Antibody Titration: 0.2-1 ug/ml. Positive Control: THP-1 cell lysate

region.