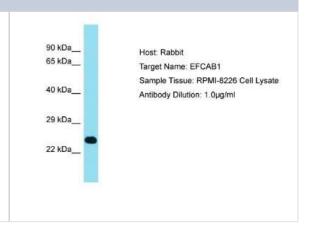

## **Images**

Western Blot: EFCAB1 Antibody [NBP2-84840] - Host: Rabbit. Target Name: EFCAB1. Sample Tissue: Human RPMI-8226 Whole Cell.

Antibody Dilution: 1ug/ml