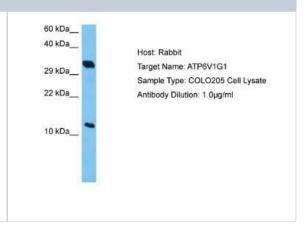

# **Images**

Western Blot: ATP6V1G1 Antibody [NBP2-84484] - Host: Rabbit. Target Name: ATP6V1G1. Sample Tissue: Human COLO205 Whole Cell

lysates. Antibody Dilution: 1ug/ml