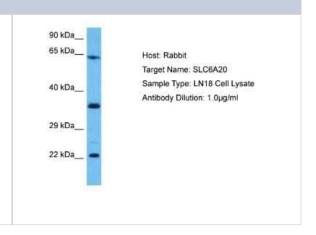

## **Images**

Western Blot: SLC6A20 Antibody [NBP2-84268] - Host: Rabbit. Target Name: SLC6A20. Sample Tissue: Human LN18 Whole Cell lysates.

region.

Antibody Dilution: 1ug/ml