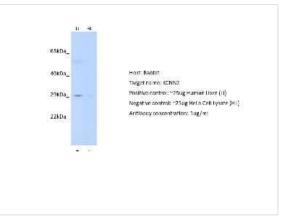

Western Blot: KCNN2 Antibody [NBP2-84112] - Host: Rabbit. Target: KCNN2. Positive control (+): Human liver (LI). Negative control (-): HeLa (HL). Antibody concentration: 1ug/ml