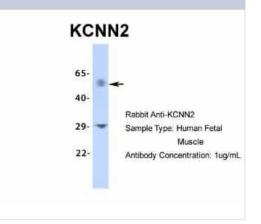

# **Images**

Western Blot: KCNN2 Antibody [NBP2-84112] - Host: Rabbit. Target Name: KCNN2. Sample Type: Human Fetal Muscle. Antibody Dilution: 1.0ug/ml

Immunohistochemistry: KCNN2 Antibody [NBP2-84112] - Sample Type: KCNN2 Rhesus macaque spinal cord. Primary Antibody Dilution: 1:300. Secondary Antibody: Donkey anti Rabbit 488. Secondary Antibody Dilution: 1:500. Color/Signal Descriptions: Green: KCNN2. Gene Name: KCNN2. Submitted by: Timur Mavlyutov, Ph. D., Department of Pharmacology, University of Wisconsin Medical School, 1300 University Avenue, Madison, WI 53706 Green: KCNN2 Western Blot: KCNN2 Antibody [NBP2-84112] - WB Suggested Anti-KCNN2 Antibody Titration: 0.2-1 ug/ml. ELISA Titer: 1:62500. Positive Control: Human Muscle 65 kDa 40 kDa 29 kDa\_ 22 kDa Western Blot: KCNN2 Antibody [NBP2-84112] - Host: Rabbit. Target KCNN2 Name: KCNN2. Sample Type: Human Fetal Heart. Antibody Dilution: 1.0ug/ml 65-40-Rabbit Anti-KCNN2 29-Sample Type: Human Fetal Heart Antibody Concentration: 1ug/mL Western Blot: KCNN2 Antibody [NBP2-84112] - Host: Rabbit. Target KCNN2 Name: KCNN2. Sample Type: Human Fetal Lung. Antibody Dilution: 1.0ug/ml 65-40-Rabbit Anti-KCNN2 29-Sample Type: Human Fetal Lung Antibody Concentration: 1ug/mL