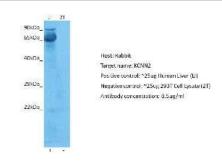

Western Blot: KCNN2 Antibody [NBP2-84111] - Host: Rabbit. Target: KCNN2. Positive control (+): Human liver (LI). Negative control (-): 293T (2T). Antibody concentration: 0.5ug/ml

Immunohistochemistry: KCNN2 Antibody [NBP2-84111] - Lanes: Rat brain section. Primary Antibody Dilution: 1:500. Secondary Antibody: Anti-rabbit-biotin, streptavidin-diaminobenzidine. Secondary Antibody Dilution: 1:500. Gene Name: KCNN2. Submitted by: Dr. Amiel Rosenkranz, Rosalind Franklin University.