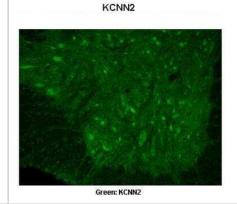

#### **Images**

Western Blot: KCNN2 Antibody [NBP2-84111] - Host: Rabbit. Target Name: KCNN2. Sample Tissue: Human Fetal Liver. Antibody Dilution: 1.0ug/ml

Immunohistochemistry: KCNN2 Antibody [NBP2-84111] - Sample Type: Rhesus macaque spinal cord. Primary Antibody Dilution: 1:300. Secondary Antibody: Donkey anti Rabbit 488. Secondary Antibody Dilution: 1:500. Color/Signal Descriptions: Green: KCNN2. Gene Name: KCNN2. Submitted by: Timur Mavlyutov, Ph. D., Department of Pharmacology, University of Wisconsin Medical School