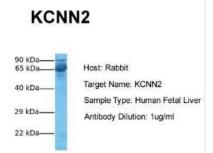

#### **Images**

Western Blot: KCNN2 Antibody [NBP2-84111] - Host: Rabbit. Target Name: KCNN2. Sample Tissue: Human Fetal Liver. Antibody Dilution: 1.0ug/ml

Immunohistochemistry: KCNN2 Antibody [NBP2-84111] - Sample Type: Rhesus macaque spinal cord. Primary Antibody Dilution: 1:300. Secondary Antibody: Donkey anti Rabbit 488. Secondary Antibody Dilution: 1:500. Color/Signal Descriptions: Green: KCNN2. Gene Name: KCNN2. Submitted by: Timur Mavlyutov, Ph. D., Department of Pharmacology, University of Wisconsin Medical School