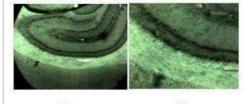

#### **Images**

Western Blot: KCNN2 Antibody [NBP2-84111] - Host: Rabbit. Target Name: KCNN2. Sample Tissue: Human Fetal Liver. Antibody Dilution: 1.0ug/ml

Immunohistochemistry: KCNN2 Antibody [NBP2-84111] - Sample Type: Rhesus macaque spinal cord. Primary Antibody Dilution: 1:300. Secondary Antibody: Donkey anti Rabbit 488. Secondary Antibody Dilution: 1:500. Color/Signal Descriptions: Green: KCNN2. Gene Name: KCNN2. Submitted by: Timur Mavlyutov, Ph. D., Department of Pharmacology, University of Wisconsin Medical School

4x 10x