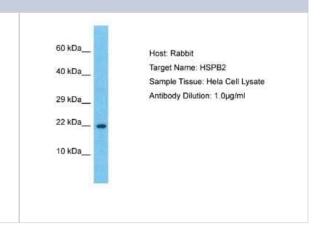

#### **Images**

Western Blot: HspB2 Antibody [NBP2-84080] - Host: Rabbit. Target Name: HSPB2. Sample Type: Hela Whole Cell lysates. Antibody

region.

Dilution: 1.0ug/ml