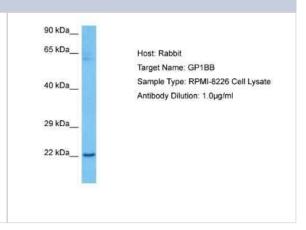

## **Images**

Western Blot: GP1BB Antibody [NBP2-84053] - Host: Rabbit. Target Name: GP1BB. Sample Tissue: Human RPMI 8226 Whole Cell lysates.

Antibody Dilution: 1ug/ml