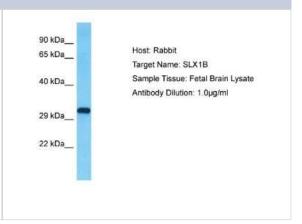

#### **Images**

Western Blot: GIYD2 Antibody [NBP2-84045] - Host: Rabbit. Target Name: SLX1B. Sample Type: Fetal Brain lysates. Antibody Dilution: 1.0ug/ml

region.