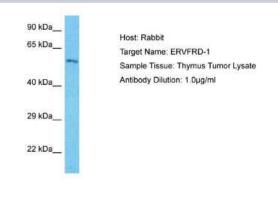

# **Images**

Western Blot: ERVFRD-1 Antibody [NBP2-84020] - Host: Rabbit. Target Name: ERVFRD-1. Sample Type: Thymus Tumor lysates. Antibody