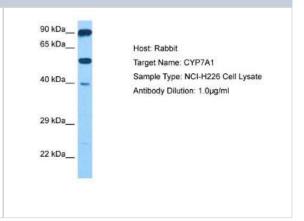

## **Images**

Western Blot: CYP7A1 Antibody [NBP2-83991] - Host: Rabbit. Target Name: CYP7A1. Sample Tissue: Human NCI-H226 Whole Cell lysates. Antibody Dilution: 1ug/ml