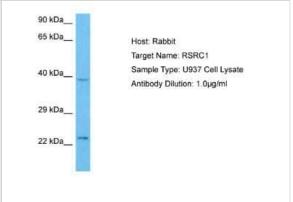

#### Images

Western Blot: RSRC1 Antibody [NBP2-83482] - Host: Rabbit. Target Name: RSRC1. Sample Tissue: Human U937 Whole Cell lysates. Antibody Dilution: 1ug/ml