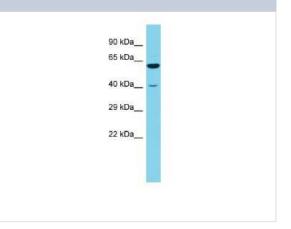

## **Images**

Western Blot: RSRC1 Antibody [NBP2-83481] - Host: Rabbit. Target Name: RSRC1. Sample Type: 721\_B Whole Cell lysates. Antibody Dilution: 1.0ug/mlRSRC1 is supported by BioGPS gene expression data to be expressed in 721\_B