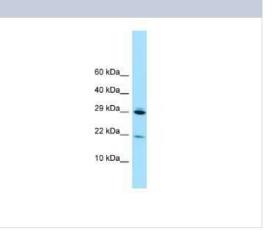

#### **Images**

Western Blot: RPL28 Antibody [NBP2-83468] - WB Suggested Anti-RPL28 Antibody. Titration: 1.0 ug/ml. Positive Control: 293T Whole CellRPL28 is supported by BioGPS gene expression data to be expressed in HEK293T