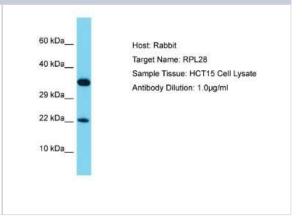

#### **Images**

Western Blot: RPL28 Antibody [NBP2-83467] - Host: Rabbit. Target Name: RPL28. Sample Type: HCT15 Whole Cell lysates. Antibody Dilution: 1.0ug/mlRPL28 is strongly supported by BioGPS gene expression data to be expressed in Human HCT15 cells