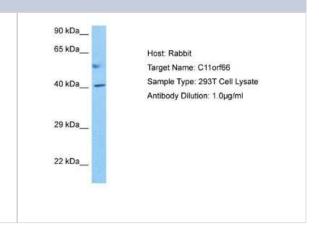

#### **Images**

Western Blot: PPP1R32 Antibody [NBP2-83413] - Host: Rabbit. Target Name: C11ORF66. Sample Tissue: Human 293T Whole Cell lysates.

region.

Antibody Dilution: 1ug/ml