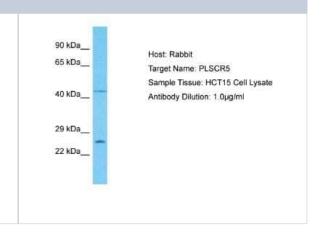

### **Images**

Western Blot: PLSCR5 Antibody [NBP2-83403] - Host: Rabbit. Target Name: PLSCR5. Sample Type: HCT15 Whole Cell lysates. Antibody

Dilution: 1.0ug/ml