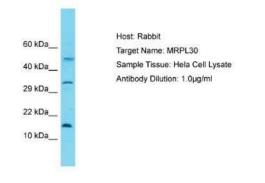

#### Images

Western Blot: mitochondrial ribosomal protein L30 Antibody [NBP2-83209] - Host: Rabbit. Target Name: MRPL30. Sample Tissue: Human Hela Whole Cell. Antibody Dilution: 1ug/ml