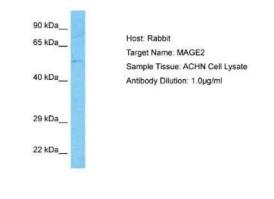

#### Images

Western Blot: MAGEE2 Antibody [NBP2-83175] - Host: Rabbit. Target Name: MAGE2. Sample Type: ACHN Whole Cell lysates. Antibody Dilution: 1.0ug/ml