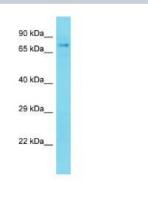

#### Images

Western Blot: KLHL26 Antibody [NBP2-83114] - Host: Rabbit. Target Name: Klhl26. Sample Type: Mouse Liver lysates. Antibody Dilution: 1.0ug/ml