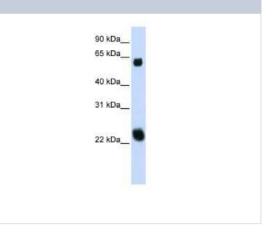

### **Images**

Western Blot: KLHL26 Antibody [NBP2-83113] - WB Suggested Anti-KLHL26 Antibody Titration: 0.2-1 ug/ml. ELISA Titer: 1:312500. Positive Control: 293T cell lysateKLHL26 is supported by BioGPS gene expression data to be expressed in HEK293T