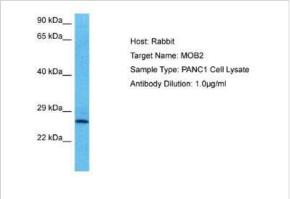

#### Images

Western Blot: HCCA2 Antibody [NBP2-83035] - Host: Rabbit. Target Name: MOB2. Sample Tissue: Human PANC1 Whole Cell lysates. Antibody Dilution: 1ug/ml