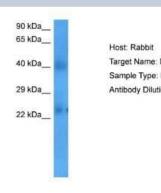

#### **Images**

Western Blot: HCCA2 Antibody [NBP2-83034] - Host: Rabbit. Target Name: MOB2. Sample Tissue: Human Liver Tumor. Antibody Dilution: 1.0ug/ml

region.

Target Name: MOB2
Sample Type: Liver Tumor Lysate
Antibody Dilution: 1.0µg/ml