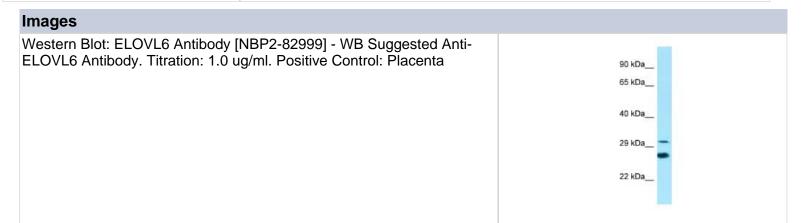

|
| Species             | Human                                                                                                                                                           |
| Immunogen           | The immunogen is a synthetic peptide directed towards the N-terminal region of ELOVL6. Peptide sequence: SVLTLQEYEFEKQFNENEAIQWMQENWKKSFLFSALYAAFIFGGRHLMNK The |

| <b>Product Application Details</b> |                        |
|------------------------------------|------------------------|
| Applications                       | Western Blot           |
| Recommended Dilutions              | Western Blot 1.0 ug/ml |

region.

peptide sequence for this immunogen was taken from within the described





## Novus Biologicals USA

10730 E. Briarwood Avenue Centennial, CO 80112

USA

Phone: 303.730.1950 Toll Free: 1.888.506.6887

Fax: 303.730.1966

nb-customerservice@bio-techne.com

#### **Bio-Techne Canada**

21 Canmotor Ave Toronto, ON M8Z 4E6

Canada

Phone: 905.827.6400 Toll Free: 855.668.8722 Fax: 905.827.6402

canada.inquires@bio-techne.com

#### **Bio-Techne Ltd**

19 Barton Lane Abingdon Science Park Abingdon, OX14 3NB, United Kingdom Phone: (44) (0) 1235 529449

Free Phone: 0800 37 34 15 Fax: (44) (0) 1235 533420 info.EMEA@bio-techne.com

### **General Contact Information**

www.novusbio.com

Technical Support: nb-technical@bio-

techne.com

Orders: nb-customerservice@bio-techne.com

General: novus@novusbio.com

### Products Related to NBP2-82999-0.1ml

HAF008 Goat anti-Rabbit I