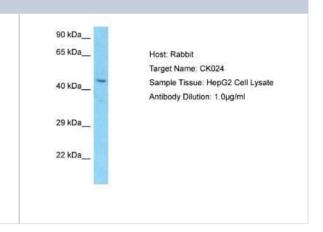

## **Images**

Western Blot: C11orf24 Antibody [NBP2-82813] - Host: Rabbit. Target Name: CK024. Sample Type: HepG2 Whole Cell lysates. Antibody

region.

Dilution: 1.0ug/ml